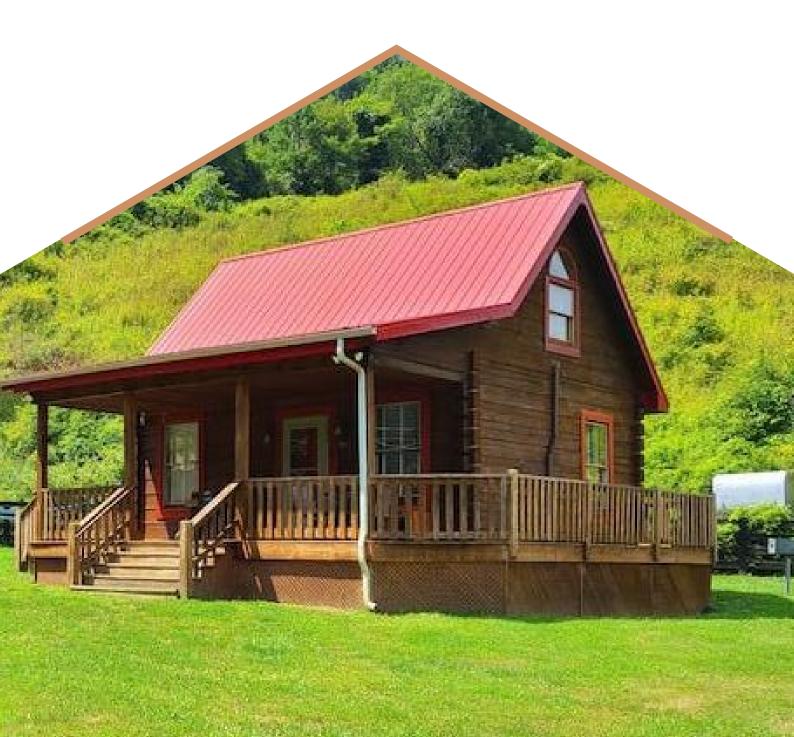

# WELCOME to Rumples Retreat

4736 Highlands Parkway Mouth of Wilson, VA

### ABOUT THE John

Rumple's Retreat is located next the the Arcade and Wild Horse Lodge. Much like the surrounding scenery, this warm and rustic log home is truly a charmer. Rumple's Retreat formerly known as Troy's Pouting Cabin is a cozy 2 story log cabin with open loft.