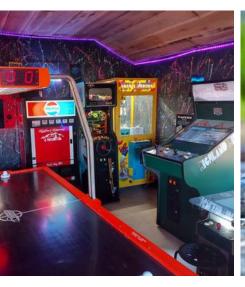

#### Arcade:

- Arcade Code is 4736
- To turn on the arcade press the Blue arcade button by the light switch on the wall

### ARCADE

On-site beside Rumple's Retreat

The arcade is open to all guests at Highland Hideaways, the door code is 4736