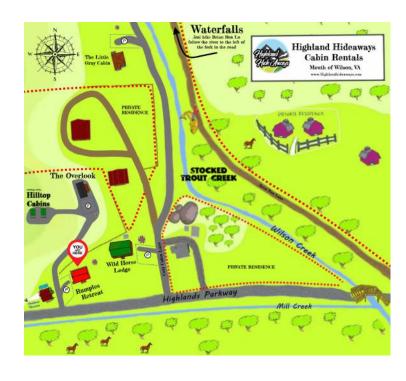

.

Enjoy your stay

### ABOUT THE John



Rumple's Retreat is located next the the Arcade and Wild Horse Lodge. Much like the surrounding scenery, this warm and rustic log home is truly a charmer. Rumple's Retreat formerly known as Troy's Pouting Cabin is a cozy 2 story log cabin with open loft.

This rental is conveniently located to take full advantage of all the opportunities that the Grayson Highlands provide. Biking, hiking, fishing, and sightseeing are all within short reach.

Fun for the whole family, enjoy the community Arcade, kick back and relax in the hammocks, sit out by the firepit, grill out, or catch a movie on the 150" screen at the Private Drive-in Theater. The Virginia Creeper Trail, New River, and Grayson Highlands State Park are all in close proximity to the property.





### CHECK IN TIME 3:00 PM

#### **Cabin Access:**

Enter the entry code on the keypad on the front door.

Key Code: 10808 (followed by the red logo button)

- To lock to door press the red logo button on the keypad
- If you have any issues with the front door you can access the back door with the key in the lockbox on the back porch.

Lock Box Code: 4736

### When you arrive:

- Please park between the designated markers.
- The cabin is smart controlled so when you get there you can tell Alexa: "Alexa, I'm checking in." and she will take the cabin off of away mode.



### HOUSE

Landline Cabin Phone # is 276-600-1129 911 is active for emergencies.

The cabin is optionally smart home controlled for your convenience if you want to turn on/off a light ask Alexa to turn on/off any of the f