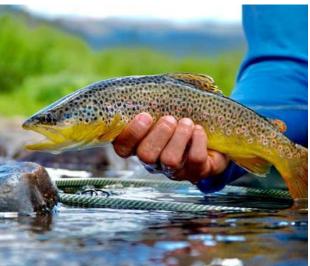

### TROUT FISHING

On-site

Wilson Creek is stocked with trout and open to fishing year round